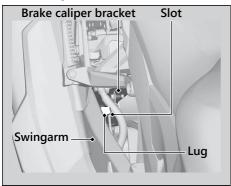

2. Make sure that the slot on the brake caliper bracket is positioned in the lug on the swingarm.

- 3. Adjust the drive chain slack. ₽ P. 96
- 4. Install and tighten the rear axle nut.

Torque: 65 lbf·ft (88 N·m, 9.0 kgf·m)