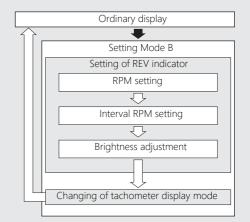

## **Setting Mode B**

If the buttons are not pressed for about 30 seconds, the control is automatically switched from the setting mode to the ordinary display.

If the buttons are not pressed for about 30 seconds, items in the process of being set will be discarded and only items that were set and finalized will be applied. Only if the ignition switch is turned to the OFF position, items in the process of being set and those that are finalized will be applied.