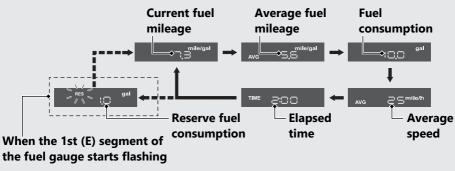

## Section A display

You can select the following:

- Current fuel mileage
- Average fuel mileage [AVG]
- Fuel consumption
- Average speed [AVG]
- Elapsed time [TIME]
- Reserve fuel consumption [RES]

## Changing the section A display

With the **SEL** button, you can switch the section A display between the current fuel mileage, average fuel mileage, fuel consumption, average speed, elapsed time, and reserve fuel consumption.

When the 1st (E) segment of the fuel gauge starts flashing, the current fuel mileage, average fuel mileage, fuel consumption, average speed or elapsed time switches to the reserve fuel consumption.