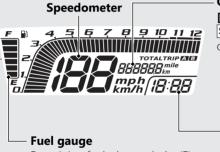

## **Display Check**

When the ignition switch is turned to the ON position, all the mode and digital segments will show, and the tachometer segment progress to maximum scale and then disappear. If any part of these displays does not come on when it should, have your dealer check for problems.

## Odometer [TOTAL] & Tripmeter [TRIP A/B]

**SEL** button switches between the odometer and tripmeters.

- Odometer: Total distance ridden.
- Tripmeter: Distance ridden since tripmeter was reset (press and hold the SET button to reset to 0.0 mile/km).

## Clock (12-hour display)

Remaining fuel when only 1st (E) segment starts flashing: approximately 0.61 US gal (2.3 L)

If the fuel gauge indicator flashes in a repeat pattern or turns off: