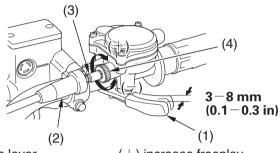

#### RIGHT HANDLEBAR

- (1) throttle lever
- (+) increase freeplay
- (2) rubber sleeve
- (-) decrease freeplay
- (3) throttle cable adjuster
- (4) lock nut

#### Inspection

Check freeplay at the throttle lever (1).

Freeplay:

3-8 mm (0.1-0.3 in)

#### Adjustment

- 1. Slide the rubber sleeve (2) back to expose the throttle cable adjuster (3).
- 2. Loosen the lock nut (4).
- 3. Turn the adjuster to obtain the correct freeplay.
- 4. Tighten the lock nut and reinstall the sleeve.
- 5. After adjustment, check for smooth operation of the throttle lever from fully closed to fully open in all steering positions.