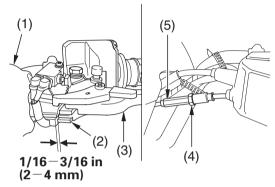

## LEFT HANDLEBAR

- (1) dust cover
- (4) lock nut
- (2) reverse assist lever
- (5) adjusting nut
- (3) rear brake lever
- 1. Pull back the dust cover (1).
- 2. Check the reverse assist lever (2) freeplay, measured at the rear brake lever (3) end near the cable:

- 3. To adjust, loosen the lock nut (4) and turn the adjusting nut (5). After adjustment, tighten the lock nut securely.
- 4. Return the dust cover.