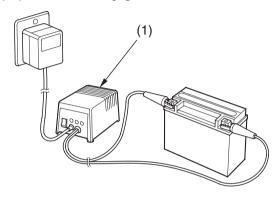

## (1) charger

Be sure to read the information that came with your battery charger and follow the instructions on the battery. Improper charging may damage the battery.

We recommend using a charger (1) designed specifically for your Honda, which can be purchased from your Honda dealer. These units can be left connected for long periods without risking damage to the battery. However, do not intentionally leave the charger connected longer than the time period recommended in the charger's instructions.