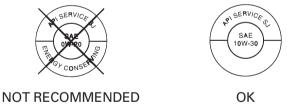

## Oil Recommendation

| API classification | SG or higher except oils labeled as energy conserving on the circular API service label |
|--------------------|-----------------------------------------------------------------------------------------|
| viscosity (weight) | SAE 10W-30                                                                              |
| JASO T 903         | MA                                                                                      |
| standard           |                                                                                         |
| suggested oil*     | Pro Honda GN4 4-stroke oil (USA &                                                       |
|                    | Canada), or Honda 4-stroke oil                                                          |
|                    | (Canada only), or an equivalent                                                         |
|                    | motorcycle oil.                                                                         |

- \* Suggested oils are equal in performance to SJ oils that are not labeled as energy conserving on the circular API service label.
- Your ATV does not need oil additives. Use the recommended oil.
- Do not use oils with graphite or molybdenum additives. They may adversely affect clutch operation.
- Do not use API SH or higher oils displaying a circular API "energy conserving" service label on the container. They may affect lubrication and clutch performance.