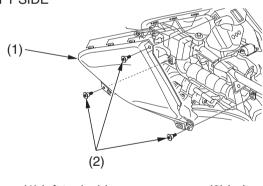

# **Spark Plug Inspection & Replacement**

Refer to Safety Precautions on page 95.

- 1. Remove the seat (page 106) and left side cover (page 114).
- 2. Remove the left tank side cover (1) by removing the bolts (2).

#### **LEFT SIDE**

(1) left tank side cover

(2) bolts