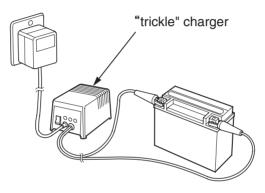

We recommend using a "trickle" charger for home charging. These units can be left connected for long periods without risking damage to the battery. However, do not intentionally leave the charger connected longer than the time period recommended in the charger's instructions.

Avoid using an automotive-type battery charger. An automotive charger can overheat a Honda MUV battery and cause premature damage.