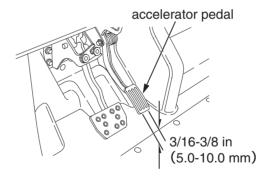

Inspection Check freeplay of the accelerator pedal. Freeplay: 3/16-3/8 in (5.0-10.0 mm)