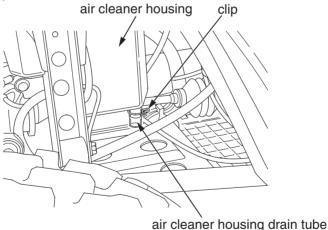

## **Air Cleaner Housing Drain Tube**

The air cleaner housing drain tube should be serviced in accordance with the Maintenance Schedule. (Driving through water may require more frequent inspection.) If deposits can be seen in the drain tube, the tube must be cleaned before starting the vehicle.

- 1. Lift the cargo bed (page 36).
- 2. Remove the air cleaner housing drain tube by removing the clip under the air cleaner housing.
- 3. Drain the deposits.
- 4. Reinstall the air cleaner housing drain tube, securing it with the clip.
- 5. Lower the cargo bed (page 37).