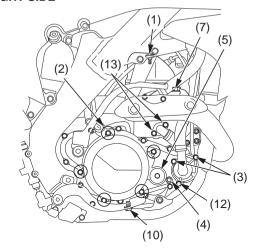

#### **RIGHT SIDE**

- (1) cylinder head cover socket bolts
- (2) clutch cover bolts
- (3) water pump cover bolts(4) transmission oil check bolt
- (5) crankshaft hole cap
- (7) cylinder head bolts
- (10) engine oil drain bolt (12) coolant drain bolt
- (13) water hose joint bolts