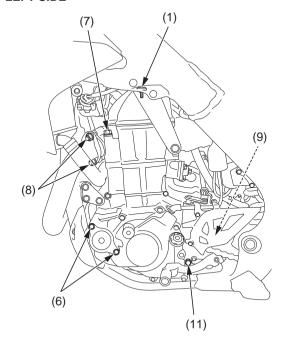

### LEFT SIDE

- (1) cylinder head cover socket bolts(6) oil filter cover bolts

- (7) cylinder head bolts
  (8) exhaust pipe joint nuts
  (9) drive sprocket bolt
- (11) transmission oil drain bolt