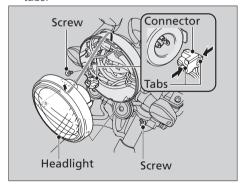

## Headlight Bulb

- **1.** Remove the screws from the headlight case
- **2.** Gently pull the lower end of the headlight forward and remove the headlight.
- **3.** Disconnect the connector by pressing tabs.