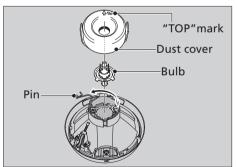

## Electrical Trouble ► Burned-out Light Bulb

- **4.** Remove the dust cover.
- **5.** Unhook the pin and remove the bulb.
- **6.** Install a new bulb in the reverse order of removal
  - ► Install the dust cover with its"TOP" mark facing up.