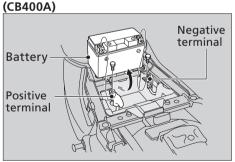

## Removing & Installing Body Components ▶ Battery

- **3.** Disconnect the negative ⊖ terminal from the battery.
- **4.** Disconnect the positive ⊕ terminal from the battery.
- **5.** Remove the battery taking care not to drop the terminal nuts.

## **I** Installation

Install the parts in the reverse order of removal. Always connect the positive  $\oplus$  terminal first. Make sure that bolts and nuts are tight.

The clock will be reset AM 1:00 if the battery is disconnected.
To set the clock, see "Operation Guide." ▶P.17