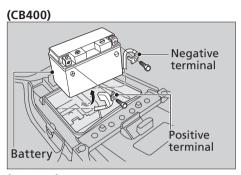

## Removing & Installing Body Components ▶ Battery

- **3.** Disconnect the negative ⊖ terminal from the battery.
- **4.** Disconnect the positive ⊕ terminal from the battery.
- **5.** Remove the battery taking care not to drop the terminal nuts.

## **I** Installation

Install the parts in the reverse order of removal. Always connect the positive  $\oplus$  terminal first. Make sure that bolts and nuts are tight.

The clock will be reset AM 1:00 if the battery is disconnected.
To set the clock, see "Operation Guide." ▶P.17