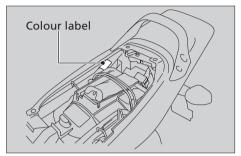

## **Replacing Parts**

Always use Honda Genuine Parts or their equivalents to ensure reliability and safety.

When ordering coloured components, specify the model name, colour, and code mentioned on the colour label. The colour label is attached to the frame under the seat. **P**.45