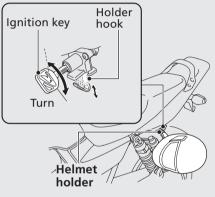

## Using the Helmet Holder

- 1 Insert the ignition key and turn it clockwise to unlock.
- 2 Hang your helmet on the holder hook.
- 3 Turn the key counterclockwise to lock the holder hook and then remove the key.