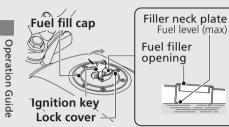

## Refuelling

Do not fill with fuel above the plate. **Fuel type:** Unleaded petrol only **Fuel octane number:** Your motorcycle is designed to use Research Octane Number (RON) 91 or higher.

**Tank capacity:** 18.0 litres (4.76 US gal, 3.96 lmp gal)

## **Opening the Fuel Fill Cap**

Open the lock cover, insert the ignition key, and turn it clockwise to open the cap.

## **Closing the Fuel Fill Cap**

After refuelling, push the fuel fill cap closed until it locks.

2 Remove the key and close the cover.

The key cannot be removed if the cap is not locked.